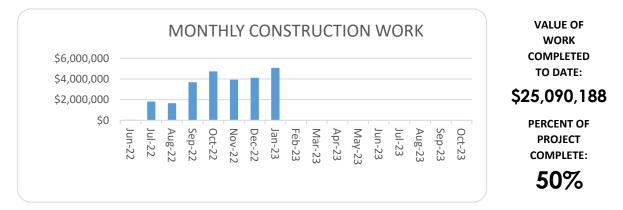

## JANUARY 2023 CONSTRUCTION PROGRESS REPORT

## **PROJECT DATA**

Construction Cost: \$50,391,856

Description:

Capacity:

Schedule:

Size: